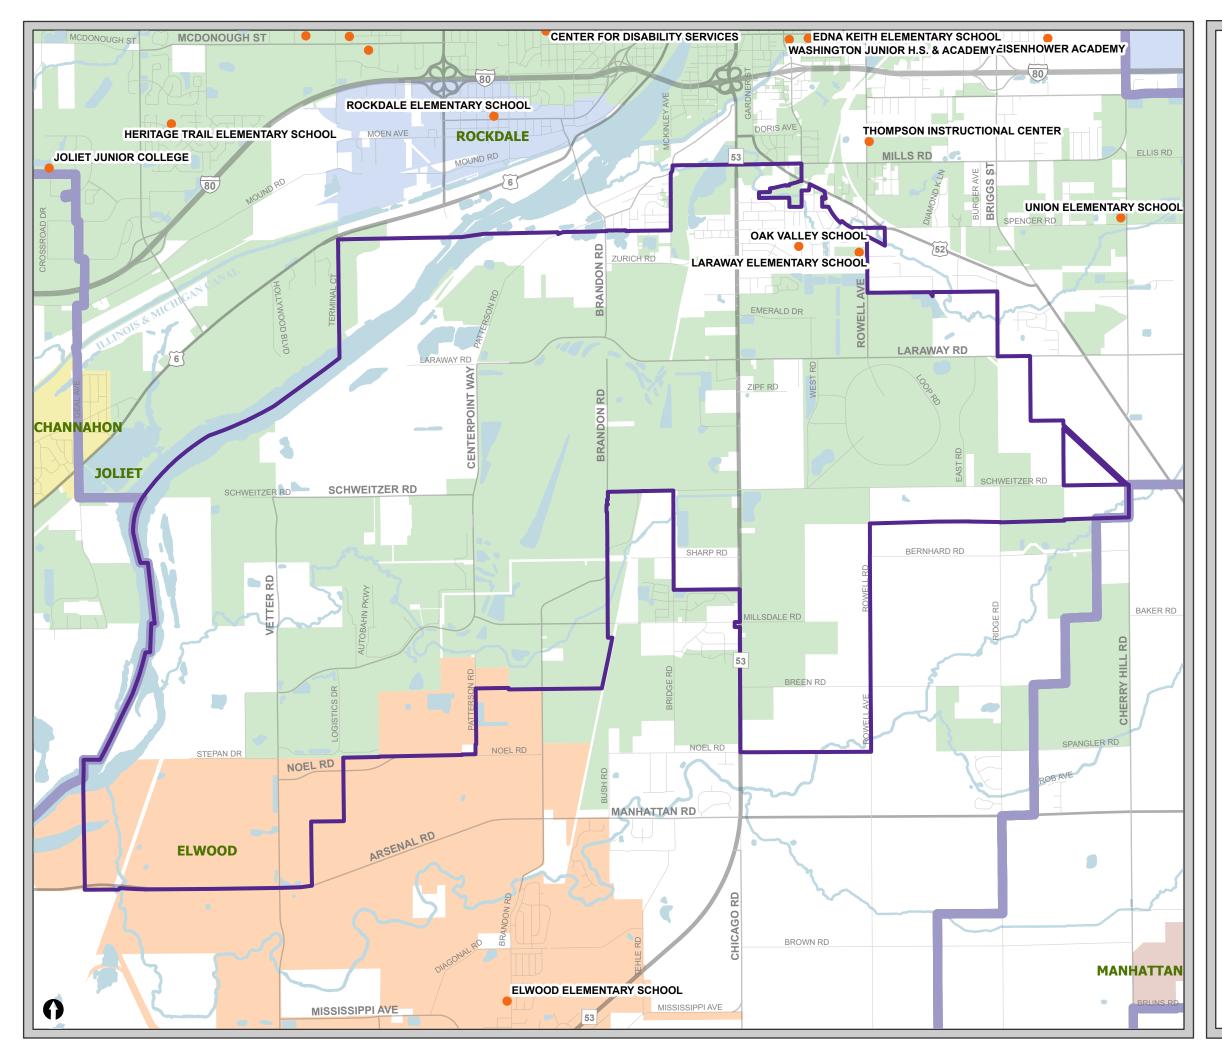

## Laraway Community Consolidated School District 70C

School Locations

Waterbody

Municipality

Elementary School District

High School District

Jennifer Bertino-Tarrant Will County Executive Shawn Walsh Regional Superintendent of Schools