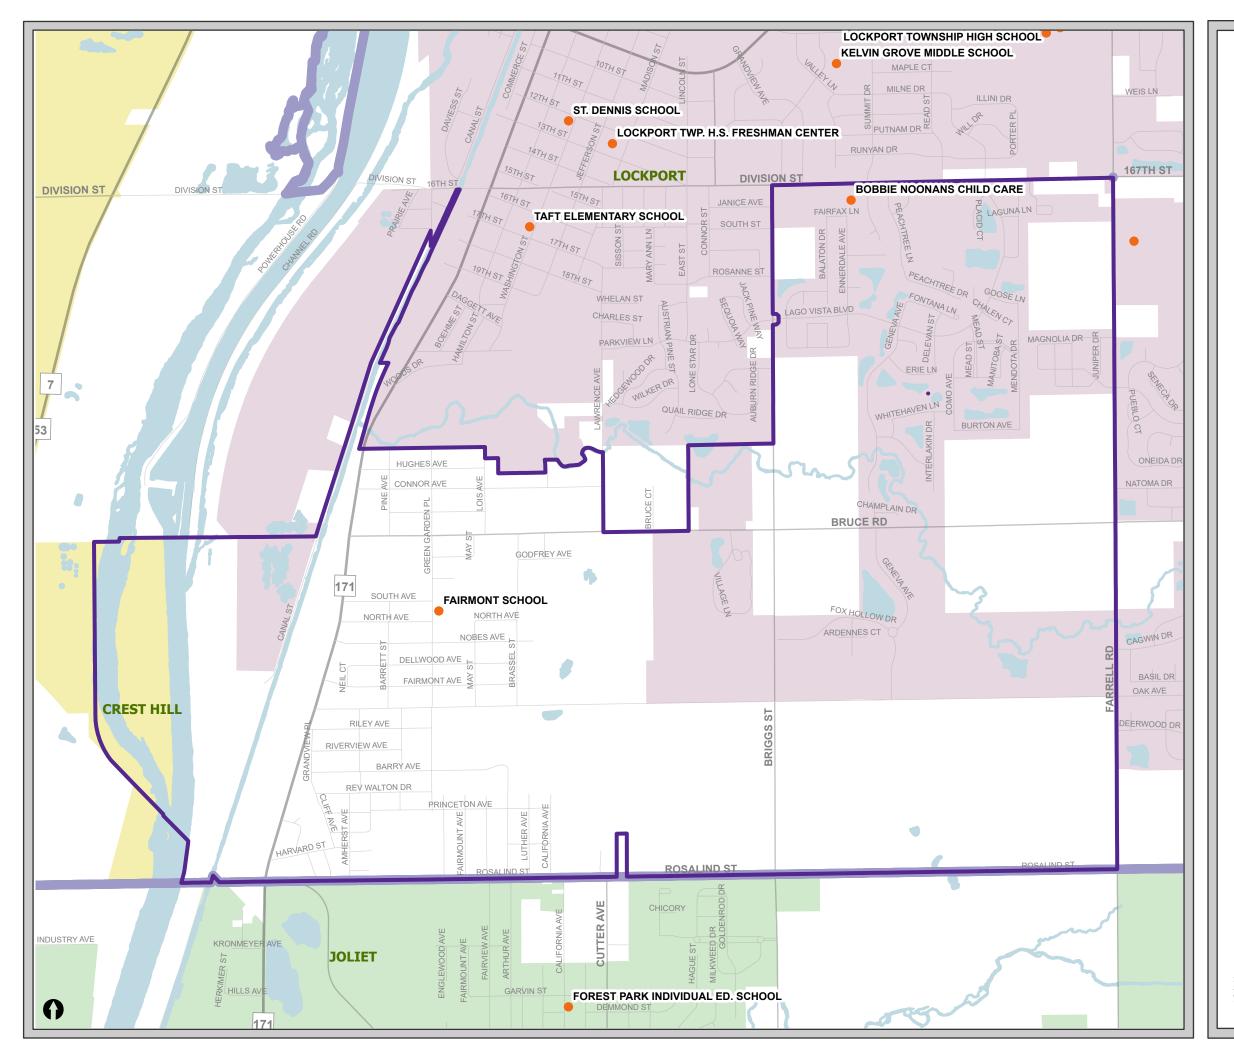

## Fairmont Elementary School District 89

School Locations
Waterbody
Municipality
Elementary School District
High School District

**Jennifer Bertino-Tarrant** Will County Executive Shawn Walsh Regional Superintendant of Schools