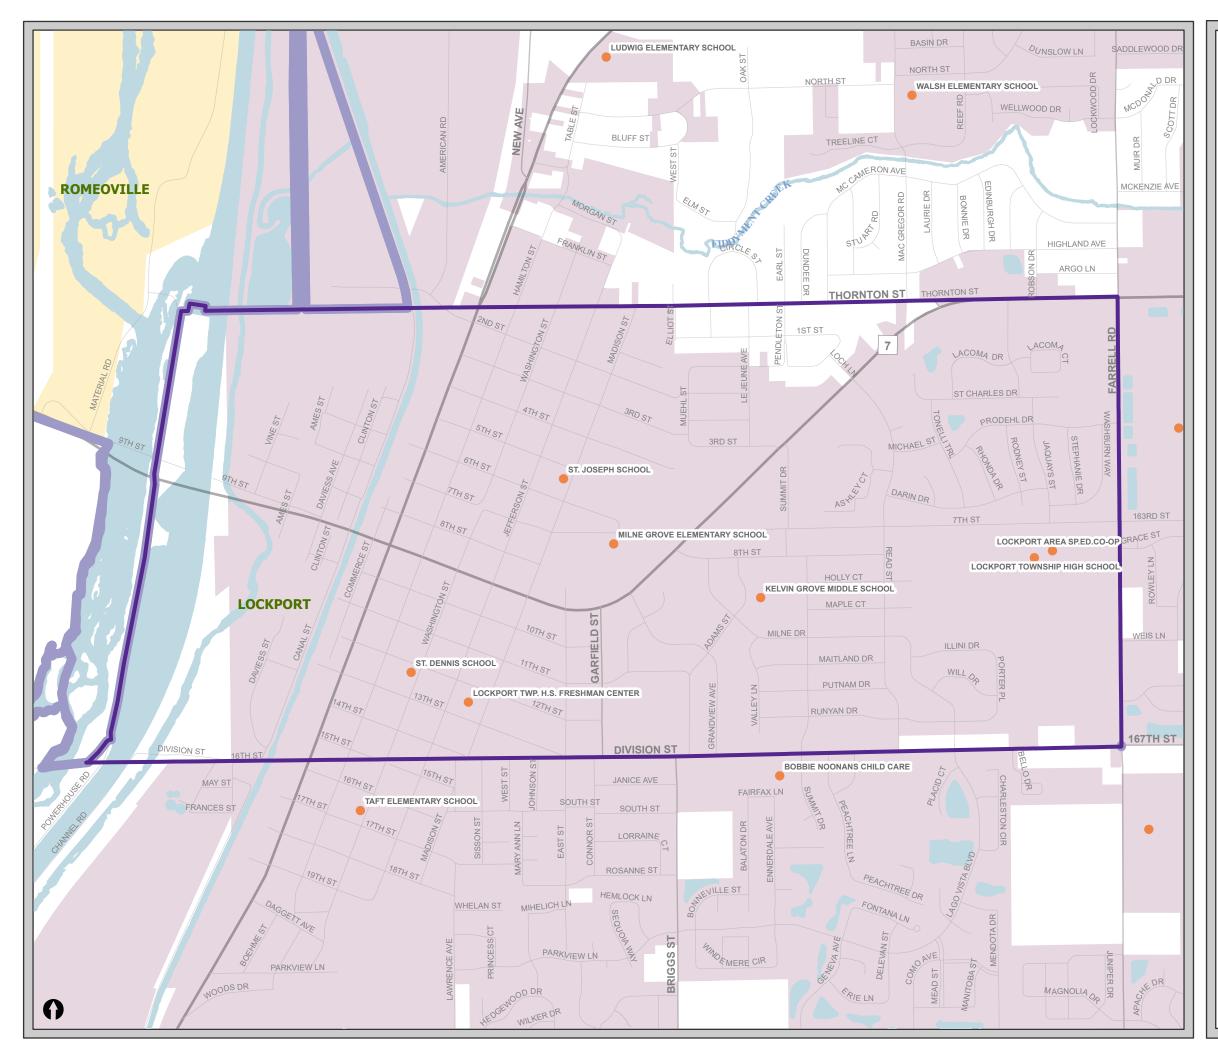

## Lockport Elementary **School District 91**

School Locations

Waterbody

Municipality

Elementary School District

High School District

Jennifer Bertino-Tarrant Will County Executive

Regional Superintendant of Schools