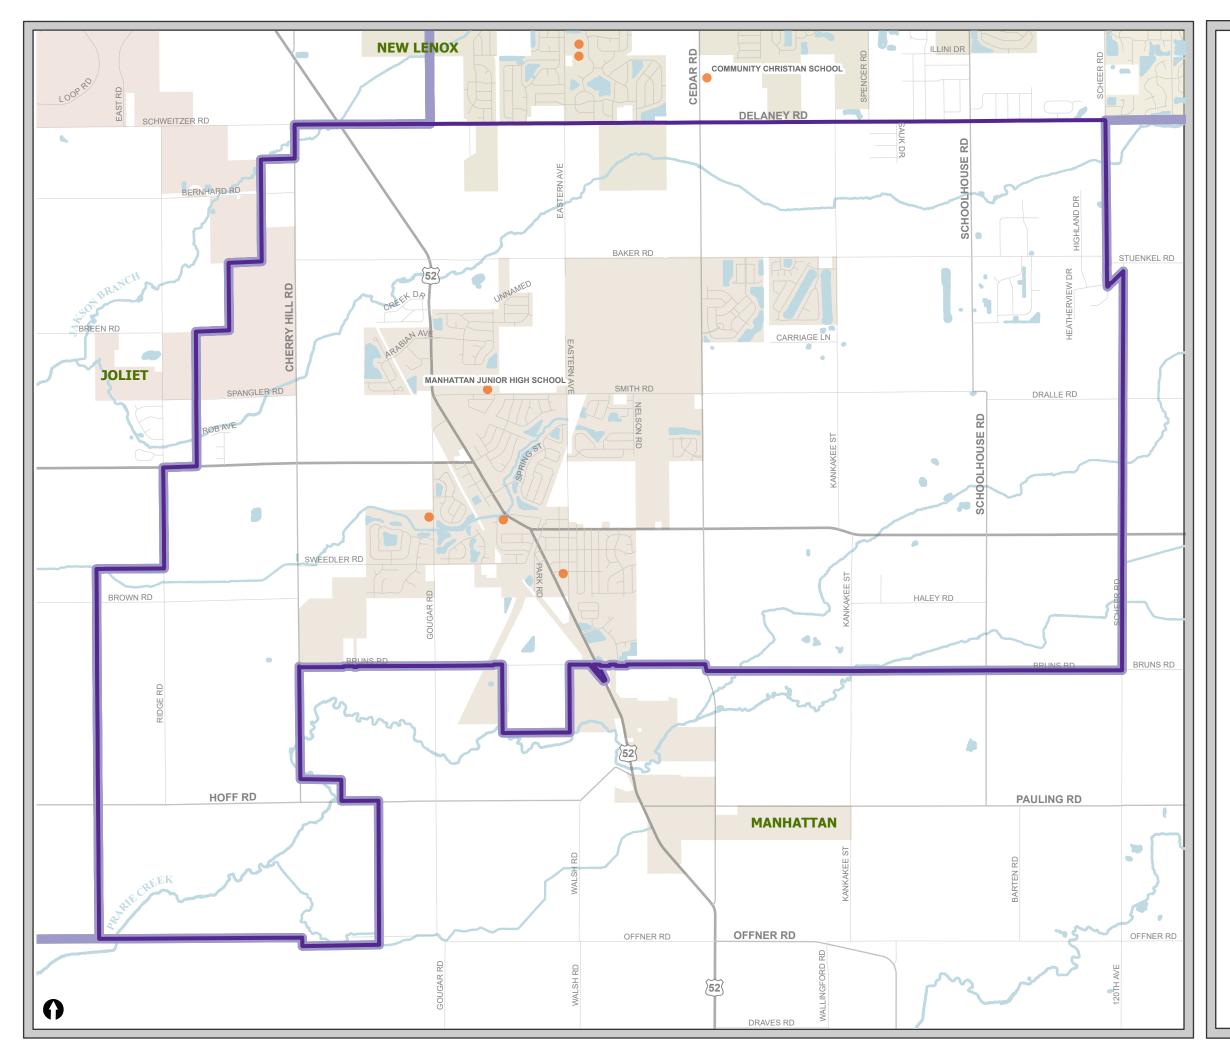

## Manhattan Elementary School District 114

School Locations

Municipality

Elementary School District

High School District

Jennifer Bertino-Tarrant Will County Executive Shawn Walsh Regional Superintendant of Schools