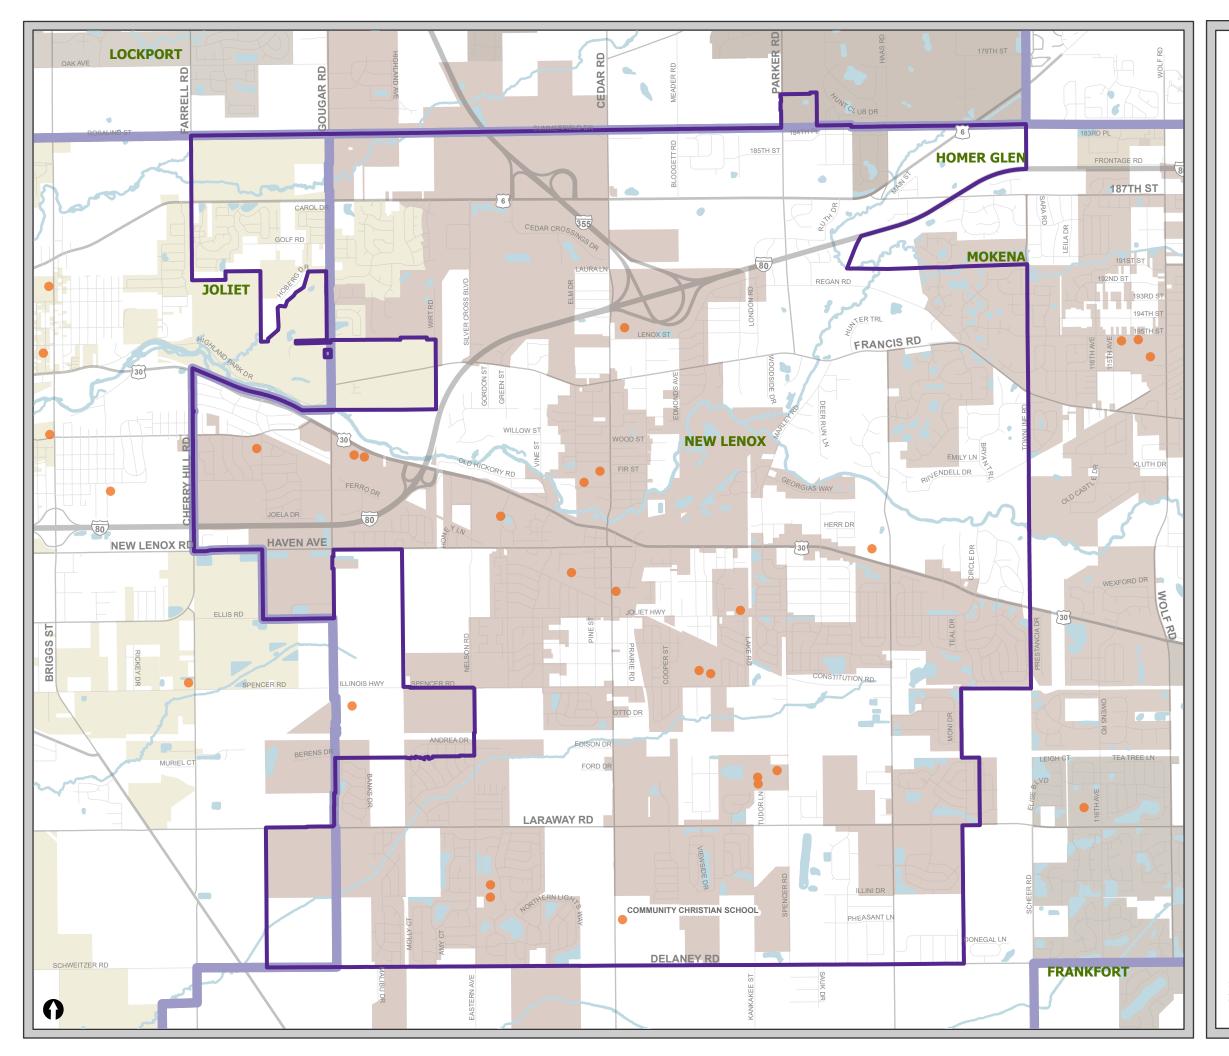

## New Lenox Elementary **School District 122**

High School District

Jennifer Bertino-Tarrant

Shawn Walsh Regional Superintendant of Schools

Will County Executive

Disclaimer of Warranties and Accuracy of Data Although the data developed by Will County for its maps, websites, and Geographic Information System has been produced and processed from sources believed to be reliable, no warranty, expressed or implied, is made regarding accuracy, adequacy, completeness, legality, reliability or usefulness of any information. This disclaimer applies to both isolated and aggregate uses of the information. The County and elected officials provide this information on an "as is" basis. All warranties of any kind, express or implied, including but not limited to the implied warranties of merchantability, fitness for a particular purpose, freedom from contamination by computer viruses or hackers and non-infringement of proprietary rights are disclaimed. Changes may be periodically made to the information herein; these changes may or may not be incorporated in any new version of the publication. If you have obtained information from any of the County web pages from a source other than the County pages, be aware that electronic data can be altered subsequent to original distribution. Data can also quickly become out of date. It is recommended that careful attention be paid to the contents of any data, and that the originator of the data or information be contacted with any questions regarding appropriate use. gis@willcountyillinois.com. Please direct any questions or issues via email to