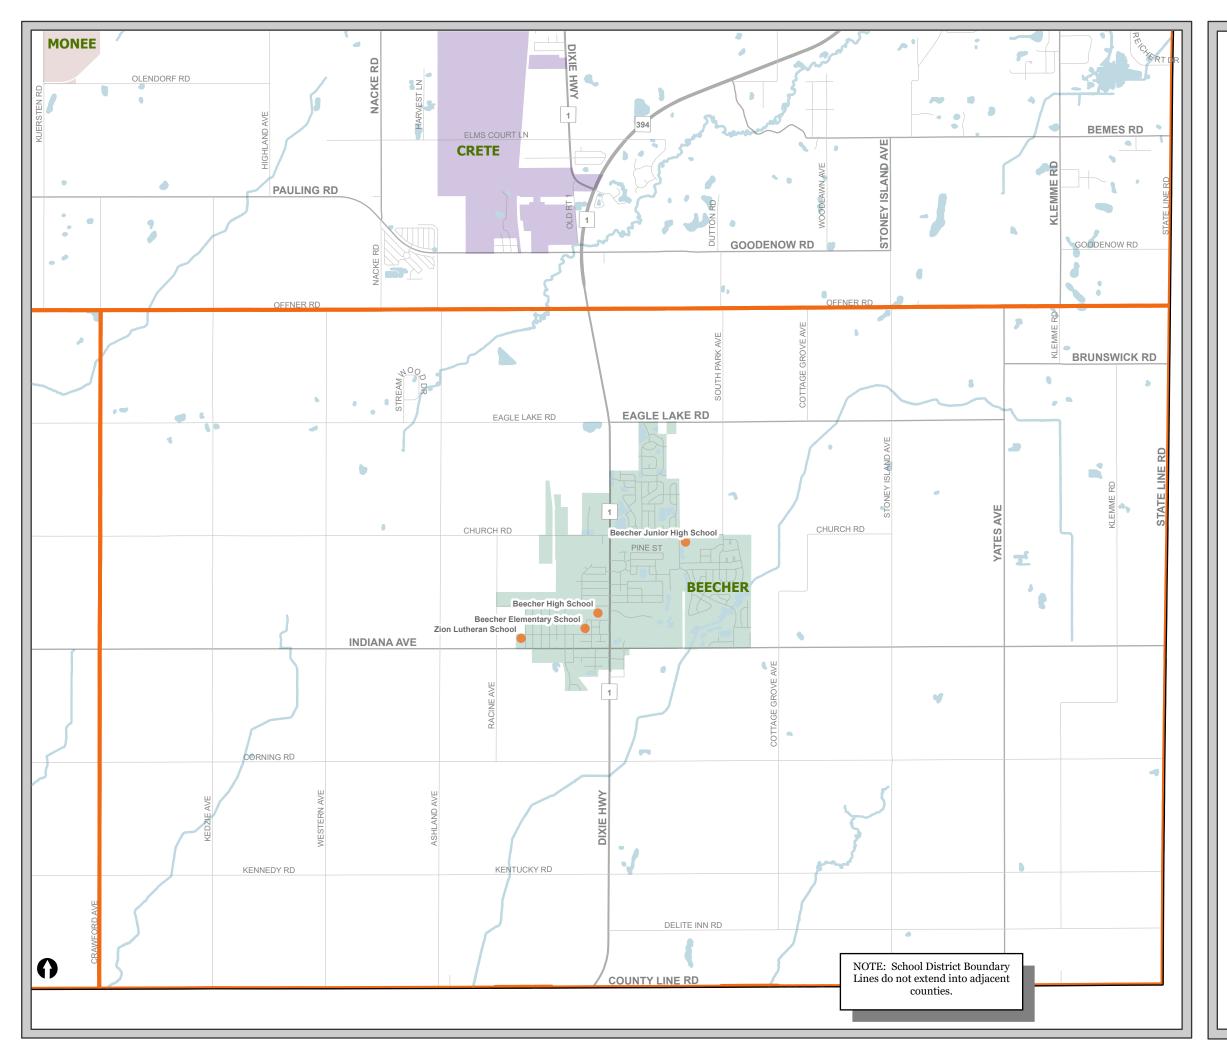

## Beecher Community Unit School District 200-U

School Locations

Jennifer Bertino-Tarrant Will County Executive

Shawn Walsh Regional Superintendant of Schools