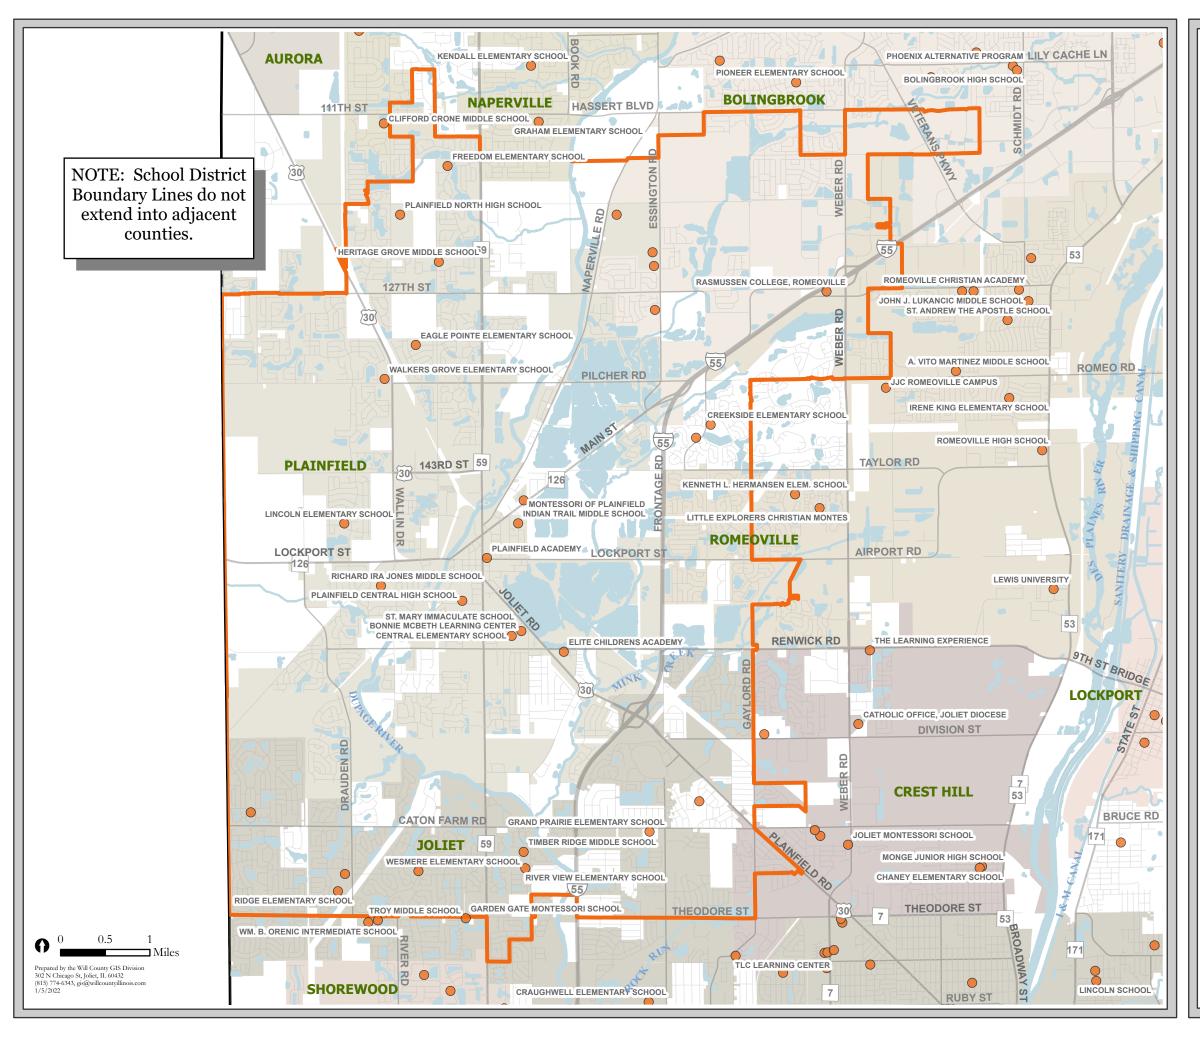

## Regional Office of Education

Will County, Illinois ~ 2022

Plainfield Community
Consolidated
Unit School District 202

School Locations

Waterbody

Municipality

Unit School District

Jennifer Bertino-Tarrant Will County Executive Shawn Walsh Regional Superintendant of Schools