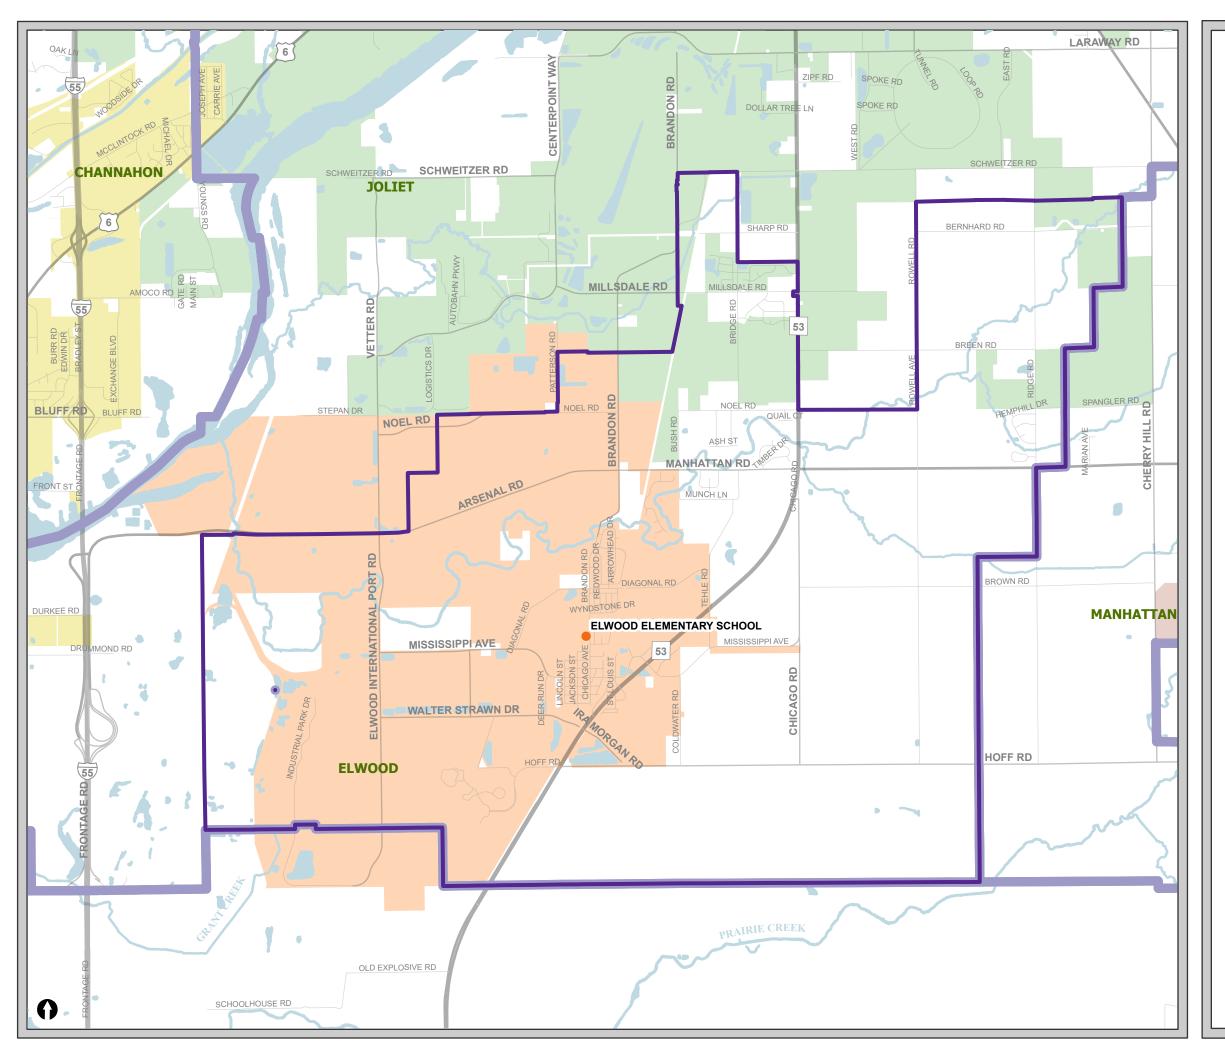

## Elwood Community Consolidated School District 203

School Locations

Waterbody

Municipality

Elementary School District

High School District

Jennifer Bertino-Tarrant Will County Executive Shawn Walsh Regional Superintendant of Schools