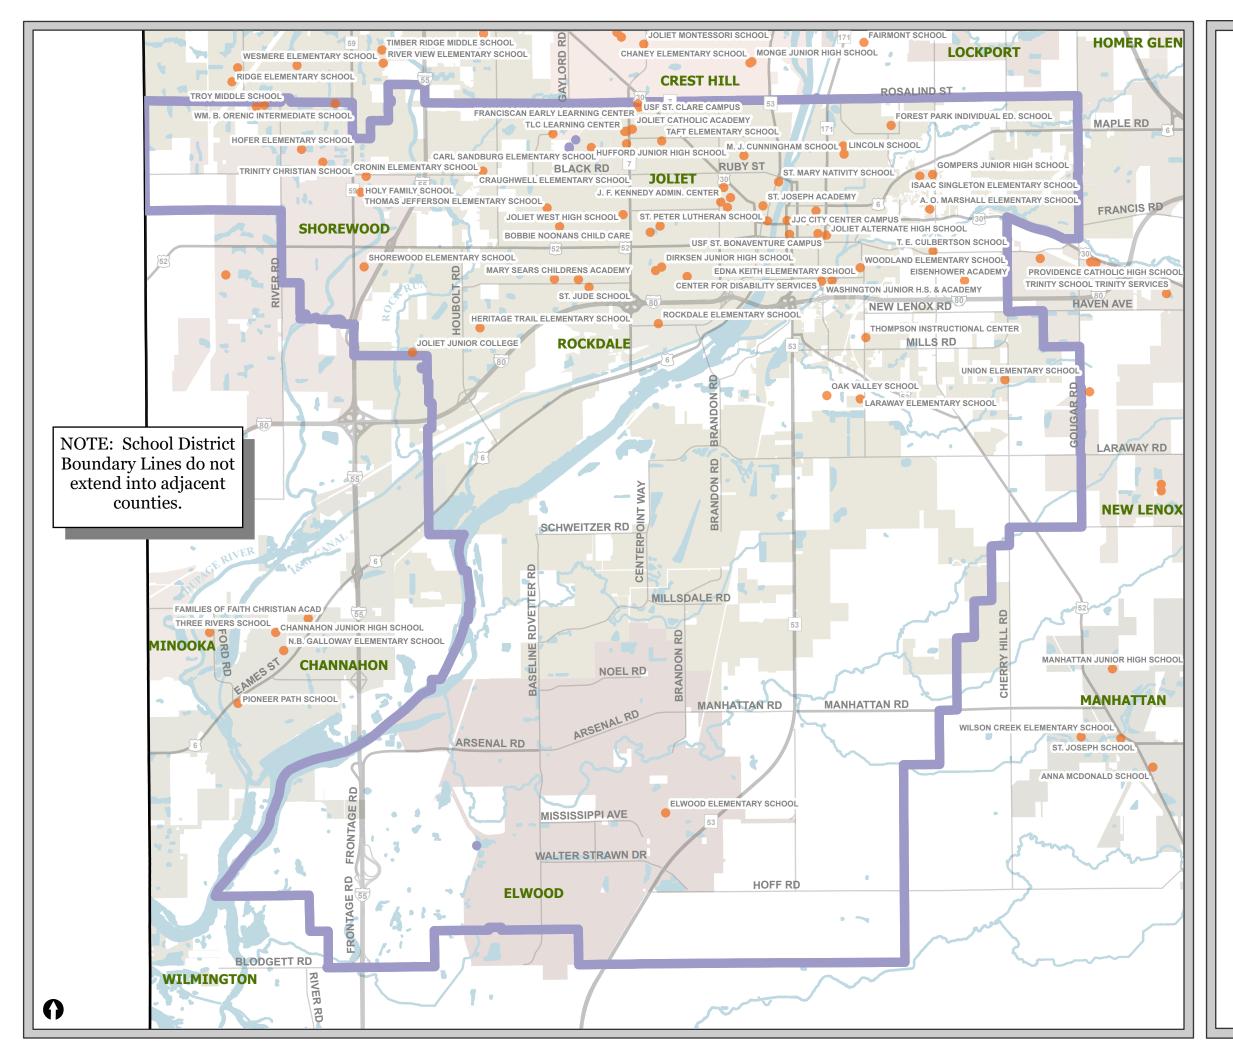

## Joliet Township School District 204

Waterbody

Municipality

High School District

**Jennifer Bertino-Tarrant** Will County Executive Shawn Walsh Regional Superintendant of Schools

Disclaimer of Warranties and Accuracy of Data