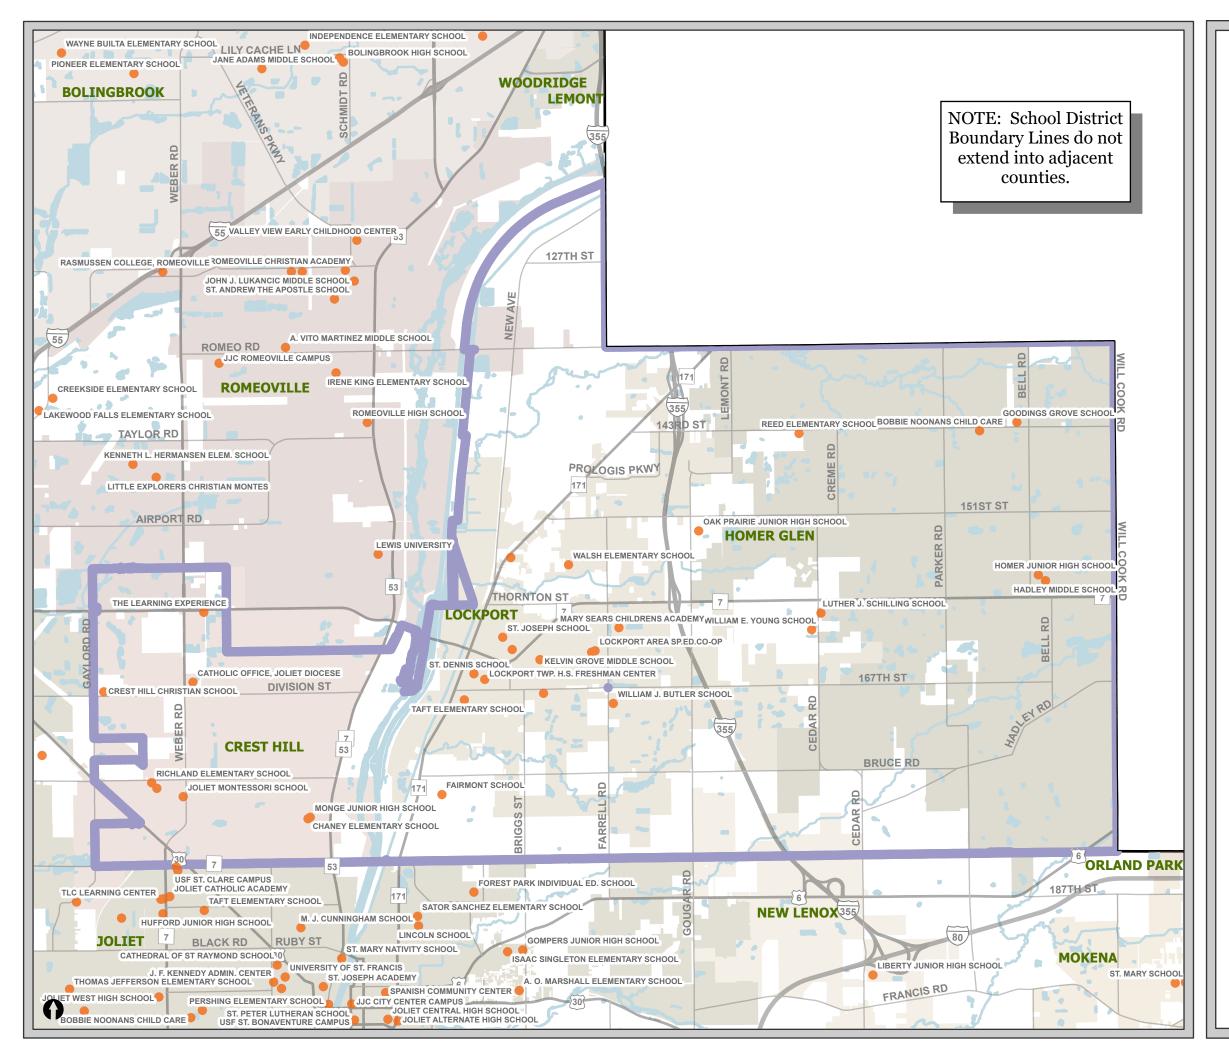

## Lockport Township High School District 205

School Locations

Waterbody

Municipality

High School District

Jennifer Bertino-Tarrant Will County Executive Shawn Walsh Regional Superintendant of Schools

Disclaimer of Warranties and Accuracy of Data