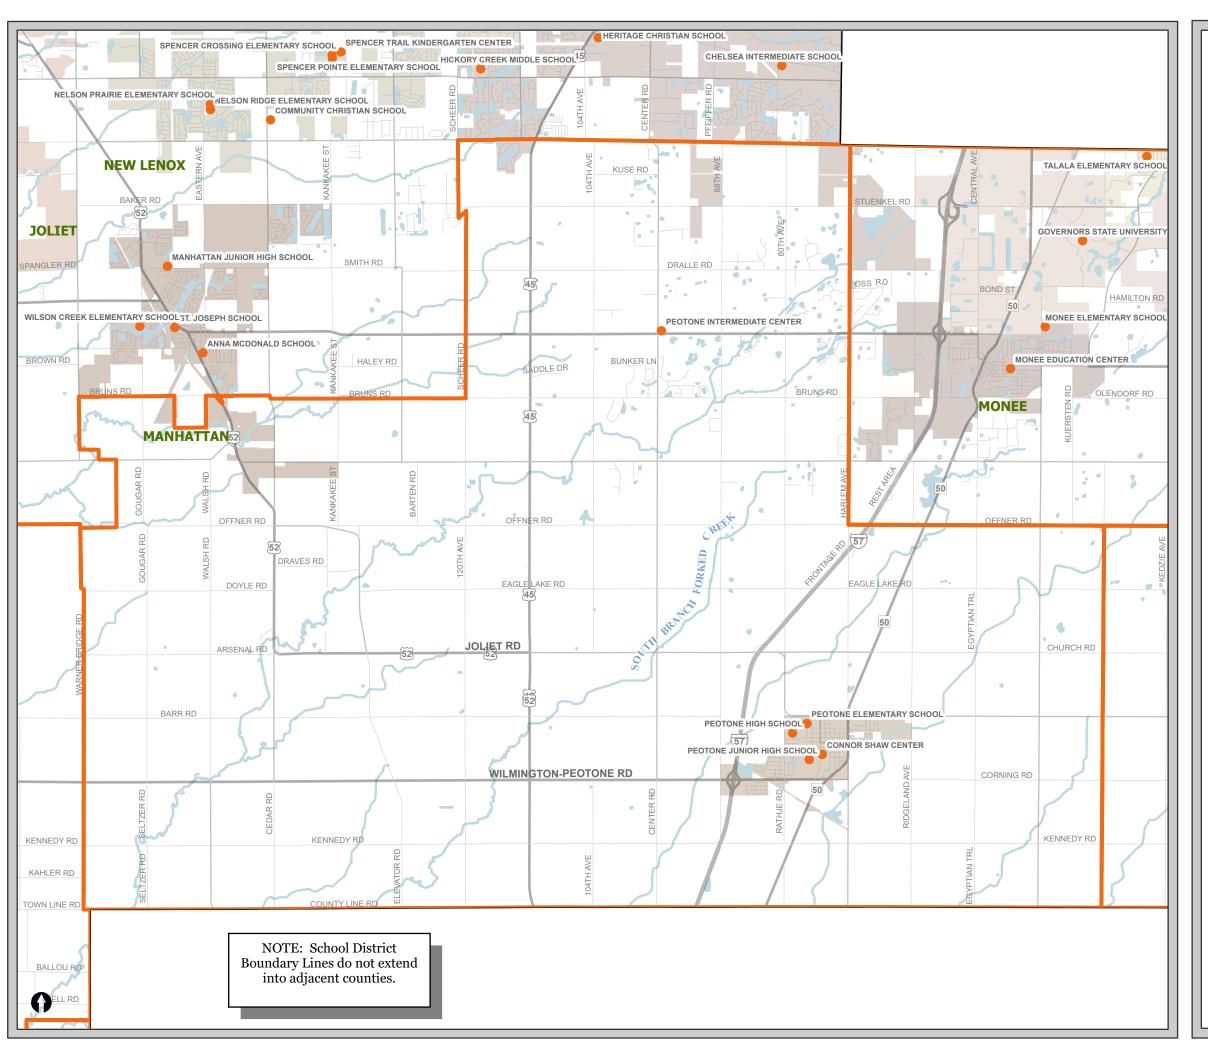

## Peotone Community Unit School District 207-U

School Locations

Jennifer Bertino-Tarrant Will County Executive Shawn Walsh Regional Superintendant of Schools

Disclaimer of Warranties and Accuracy of Data