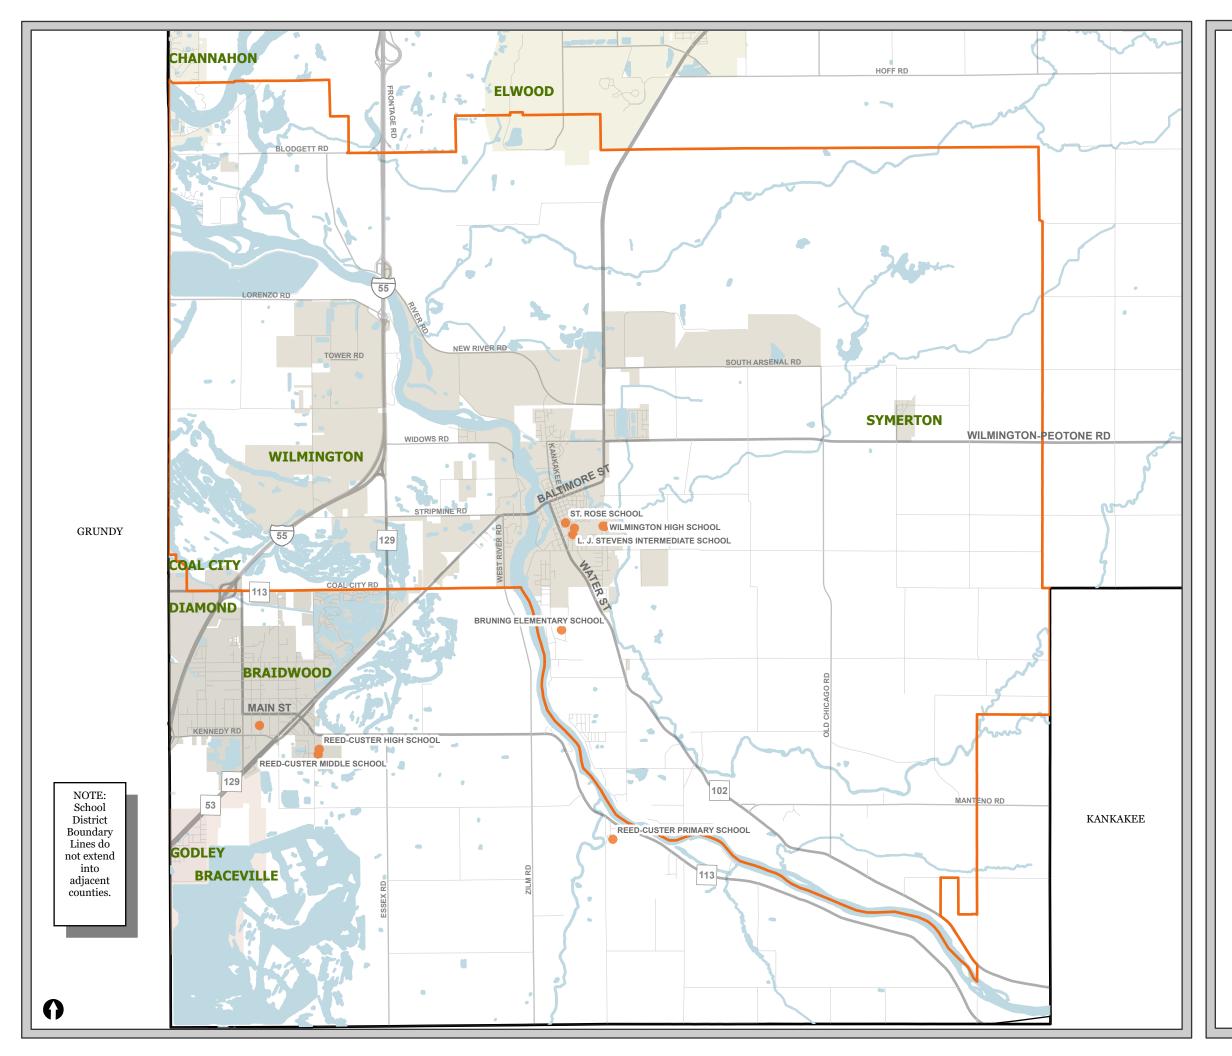

## Wilmington Community Unit School District 209-U

School Locations

Waterbody

Municipality

Unit School District

Jennifer Bertino-Tarrant Will County Executive Shawn Walsh Regional Superintendant of Schools