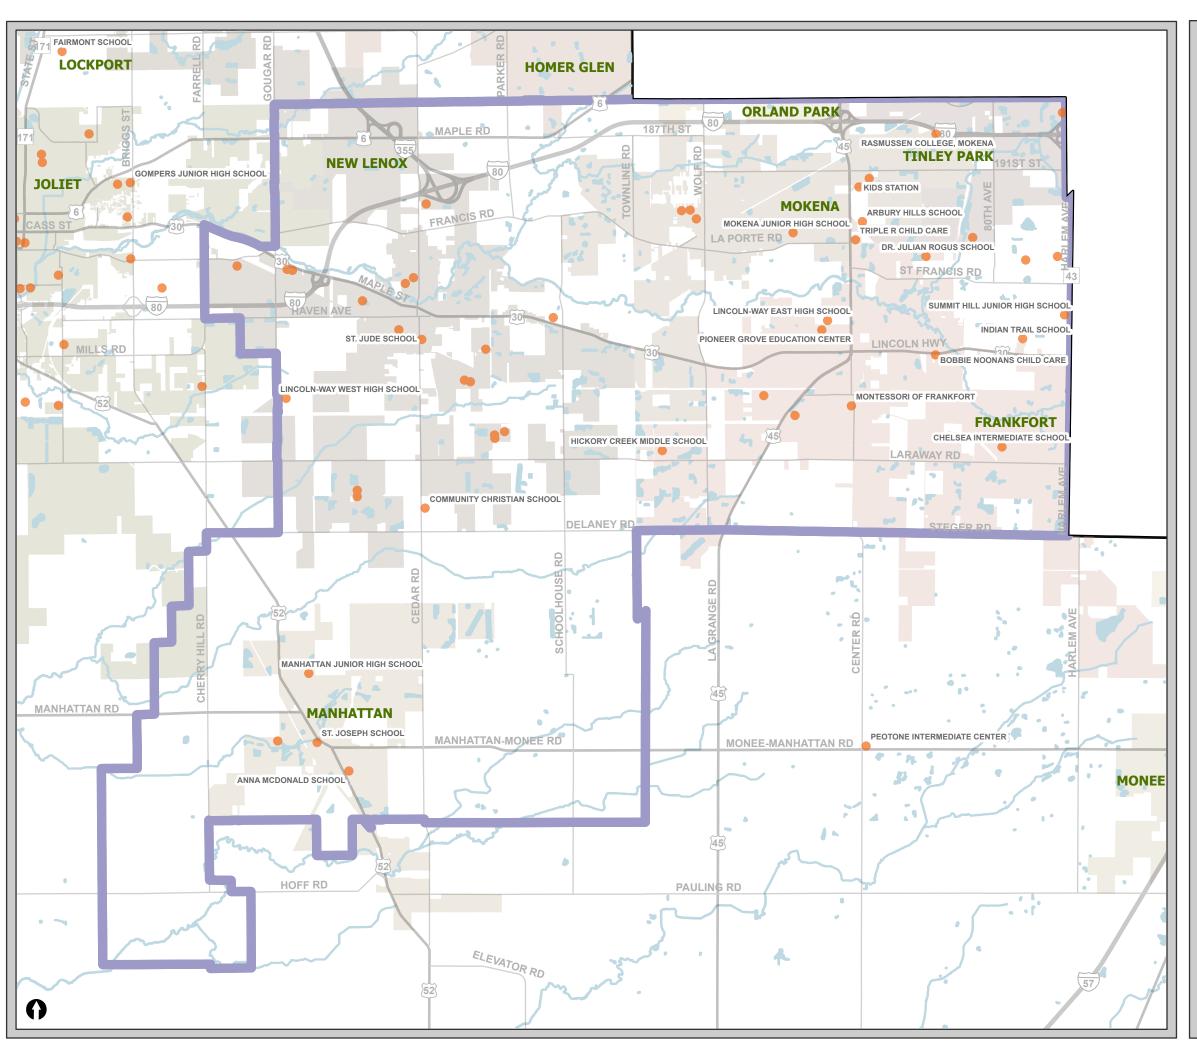

## Lincoln-Way Community High **School District 210**

School Locations

Waterbody

Municipality

High School District

Jennifer Bertino-Tarrant Will County Executive

Shawn Walsh Regional Superintendant

of Schools