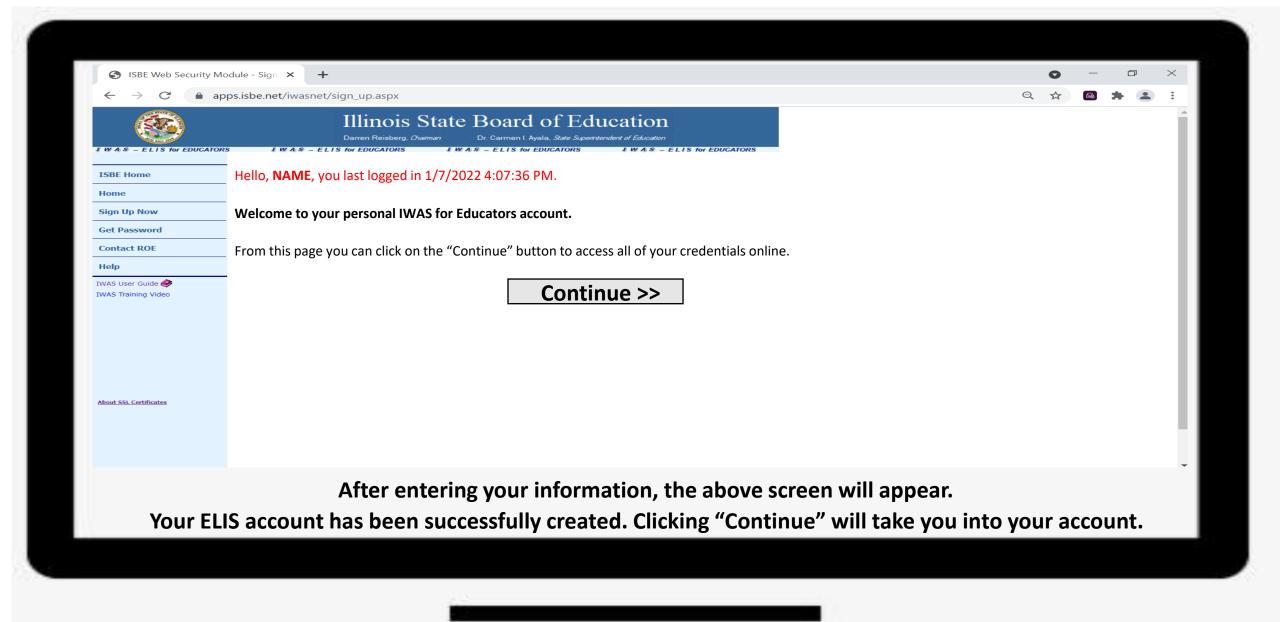

## **How To Create An ELIS Account**

(Educator Licensure Information System)

Handheld devices, tablets and Macs are not compatible with our system. Please make sure you are using a desktop or laptop computer for the most optimal experience.

Type "isbe.net" in the address bar of your browser.

Once you are at ISBE's homepage, click on "Log Into ELIS" in the upper left.

Under "Educator Access", click on "Login to your ELIS account".

On the righthand side of this screen, select "Click Here for First Time Access to the ELIS System." You will also use this screen to log into your account in the future. Feel free to bookmark this page.

Complete the required fields. We recommend leaving the Broadcast Email field as "YES" and the Email Type field as "HTML" to receive communication from ISBE regarding your account.