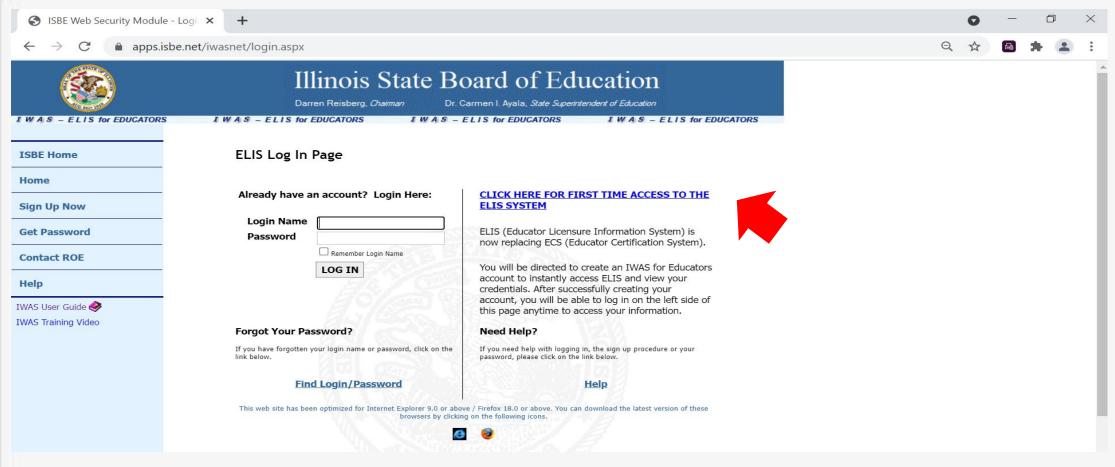

Type "isbe.net" in the address bar of your browser.

Once you are at ISBE's homepage, click on "Log Into ELIS" in the upper left.

Under "Educator Access", click on "Login to your ELIS account".

On the righthand side of this screen, select "Click Here for First Time Access to the ELIS System." You will also use this screen to log into your account in the future. Feel free to bookmark this page.