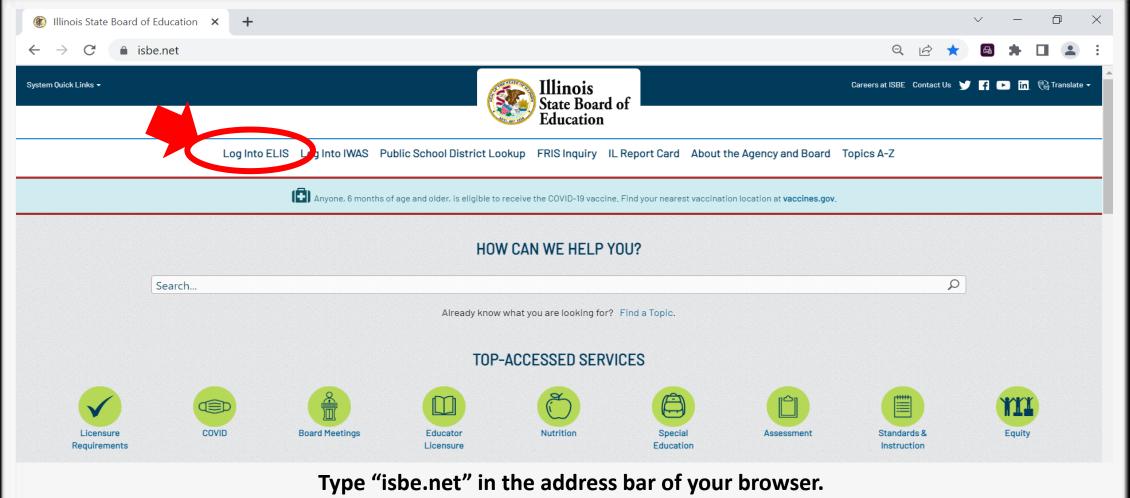

Type "isbe.net" in the address bar of your browser.

Once you are at ISBE's homepage, click on "Log Into ELIS" in the upper left.

Under "Educator Access", click on "Login to your ELIS account".

On the righthand side of this screen, select "Click Here for First Time Access to the ELIS System." You will also use this screen to log into your account in the future. Feel free to bookmark this page.