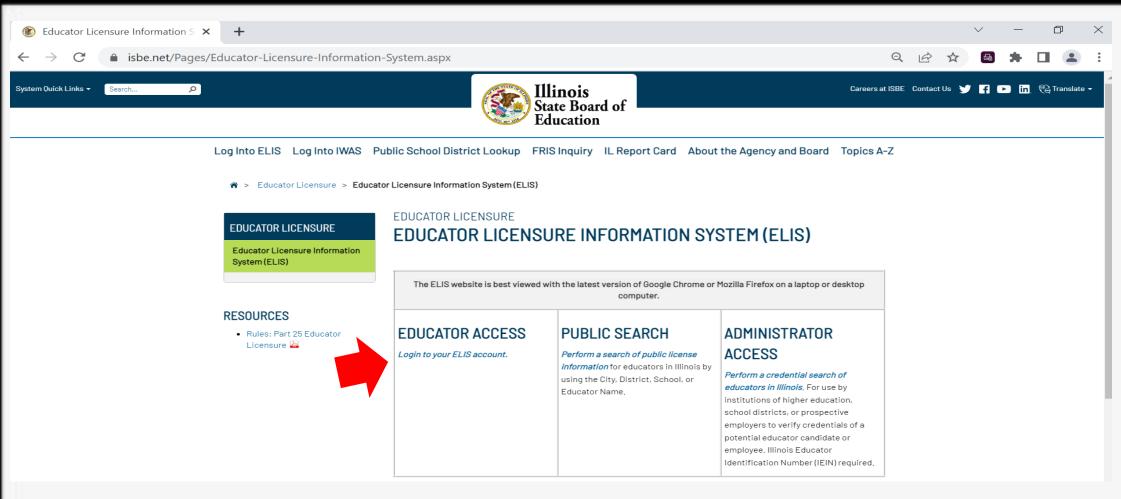

Type "isbe.net" in the address bar of your browser.

Once you are at ISBE's homepage, click on "Log Into ELIS" in the upper left.

Under "Educator Access", click on "Login to your ELIS account".

On the righthand side of this screen, select "Click Here for First Time Access to the ELIS System." You will also use this screen to log into your account in the future. Feel free to bookmark this page.