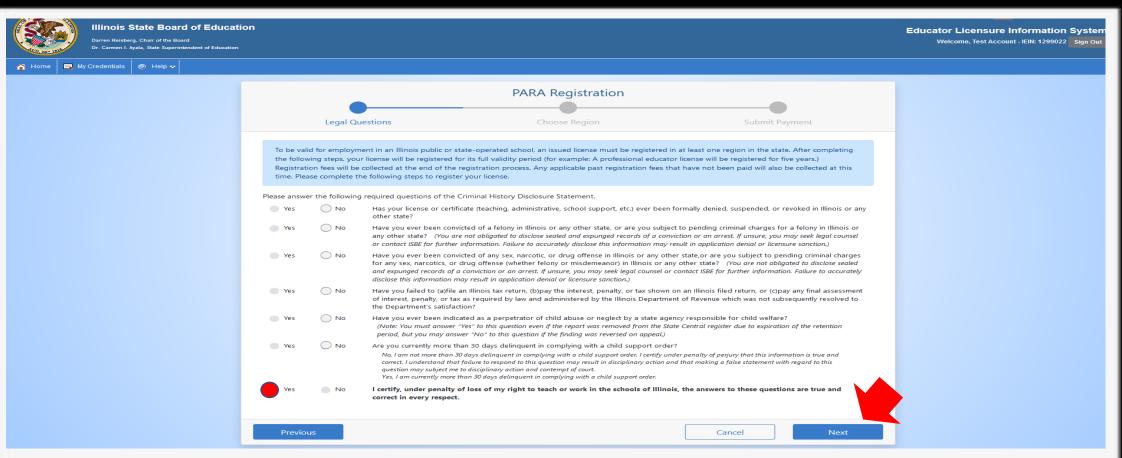

## **How To Register Your License**

Handheld devices, tablets and Macs are not compatible with our system. Please make sure you are using a desktop or laptop computer for the most optimal experience.

Answer each of the background questions as they apply to you. The last question must be answered "Yes" as this verifies you have answered the background questions truthfully. When finished, click "Next." (Please note the example used in this demonstration is for a Paraprofessional License. However, these same steps can be used to register other licenses as well – such as the Professional Educator License, Substitute License, etc.)