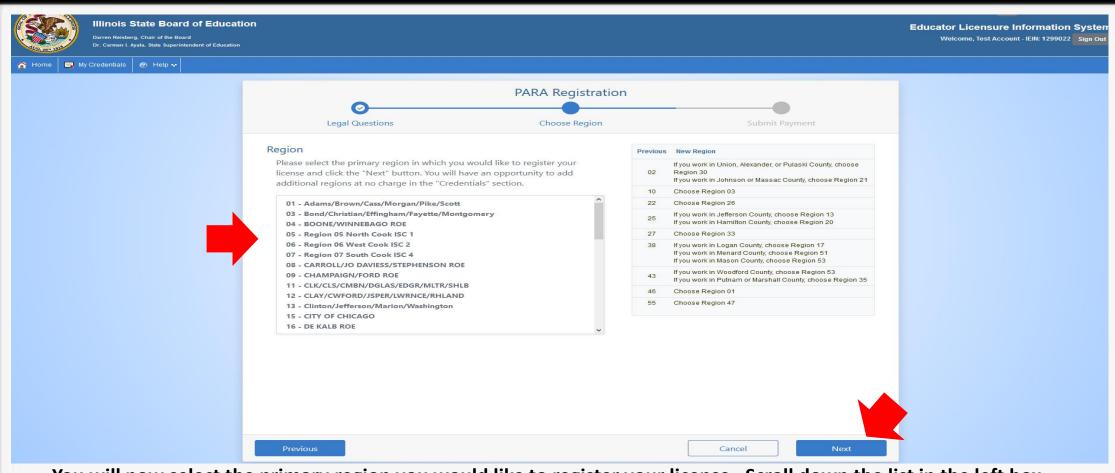

You will now select the primary region you would like to register your license. Scroll down the list in the left box and click on a region. You can only select one at this time. You will have an opportunity to add additional regions at no charge in the credential section of your account. When finished, click "Next".