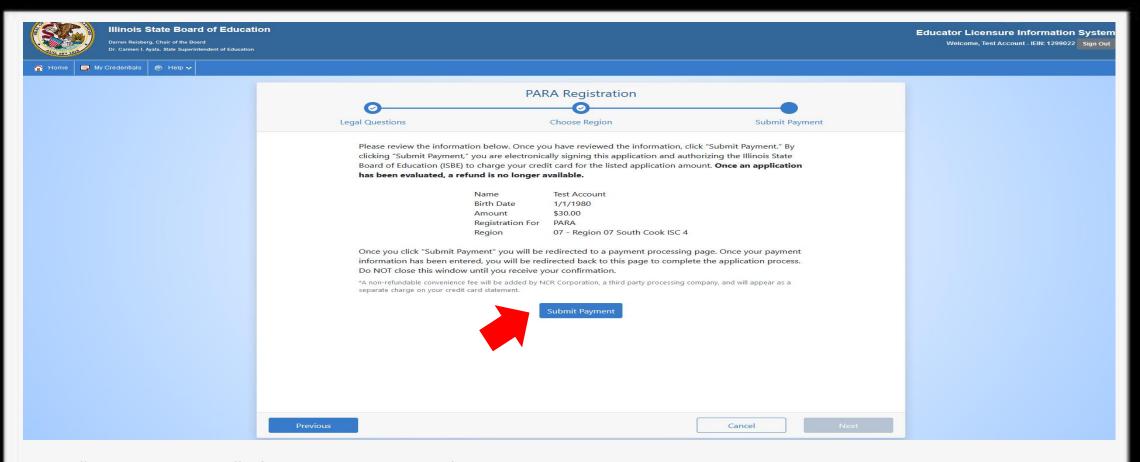

Click "Submit Payment" after you review the information on this screen. You will enter your debit, credit, or prepaid card information on the next screen. Registration fees vary depending on the license. The amount owed for this demonstration is for the Paraprofessional License. So, if another type of license is registered, then this amount will be different.