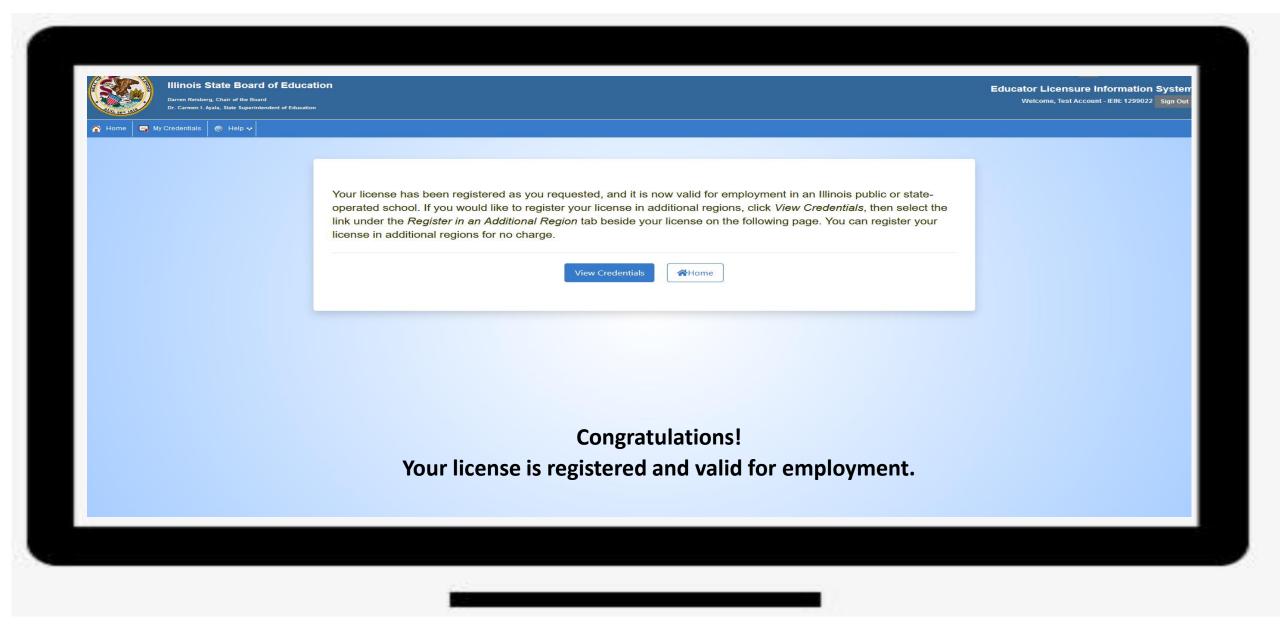

You will now select the primary region you would like to register your license. Scroll down the list in the left box and click on a region. You can only select one at this time. You will have an opportunity to add additional regions at no charge in the credential section of your account. When finished, click "Next".