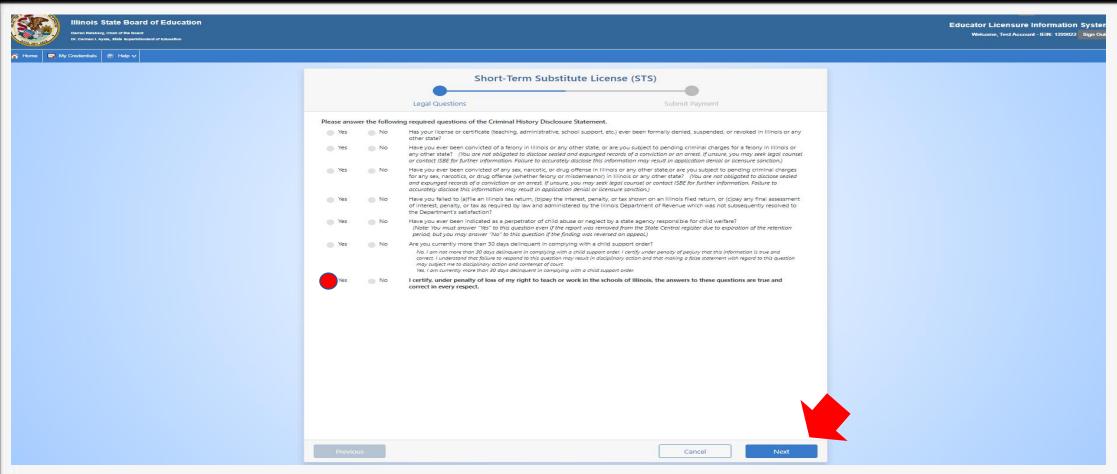

Answer each of the background questions as they apply to you. The last question must be answered "Yes" as this verifies you have answered the background questions truthfully. When finished, click "Next."