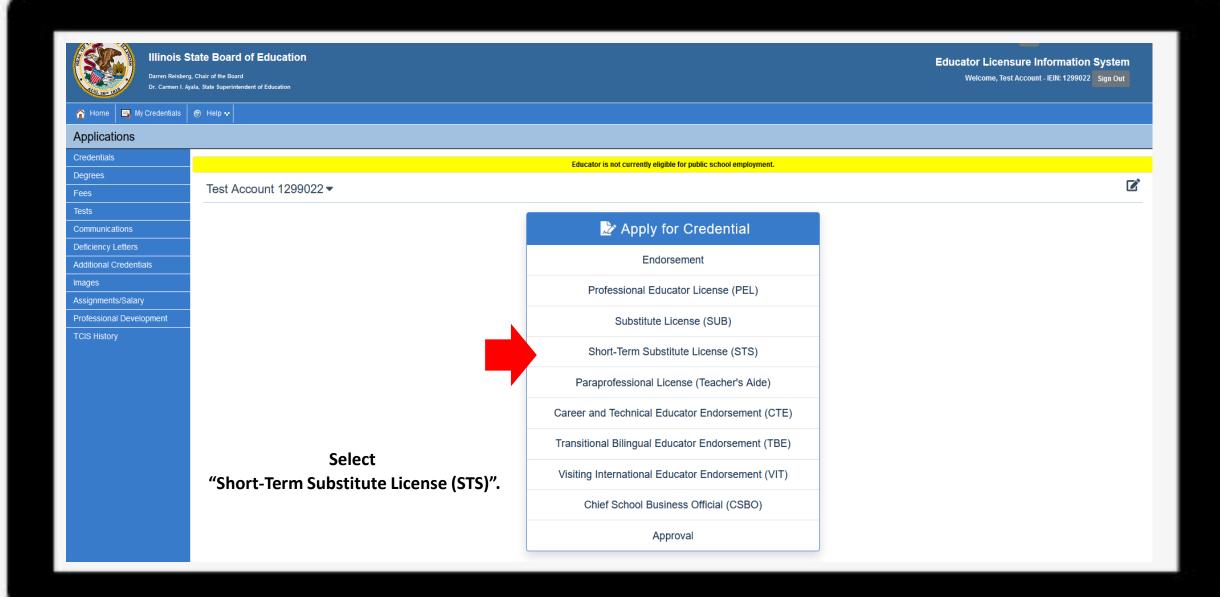

**Educator Licensure Information System** 

Welcome, Test Account - IEIN: 1299022 Sign Out

🟠 Home 📮 My Credentials 🔞 Help 💀

Dr. Carmen I. Ayala, State Superintendent of Education

## Home Page

Credentials

Degrees

Fees

Tests

Communications

Deficiency Letters

Additional Credentials

Images

Assignments/Salary

Professional Development

TCIS History

## **How To Apply for a Short-term Substitute License**

Handheld devices, tablets and Macs are not compatible with our system. Please make sure you are using a desktop or laptop computer for the most optimal experience.







Answer each of the background questions as they apply to you. The last question must be answered "Yes" as this verifies you have answered the background questions truthfully. When finished, click "Next."



Click "Submit Payment" after you review the information on this screen. You will enter your debit, credit, or prepaid card information on the next screen.