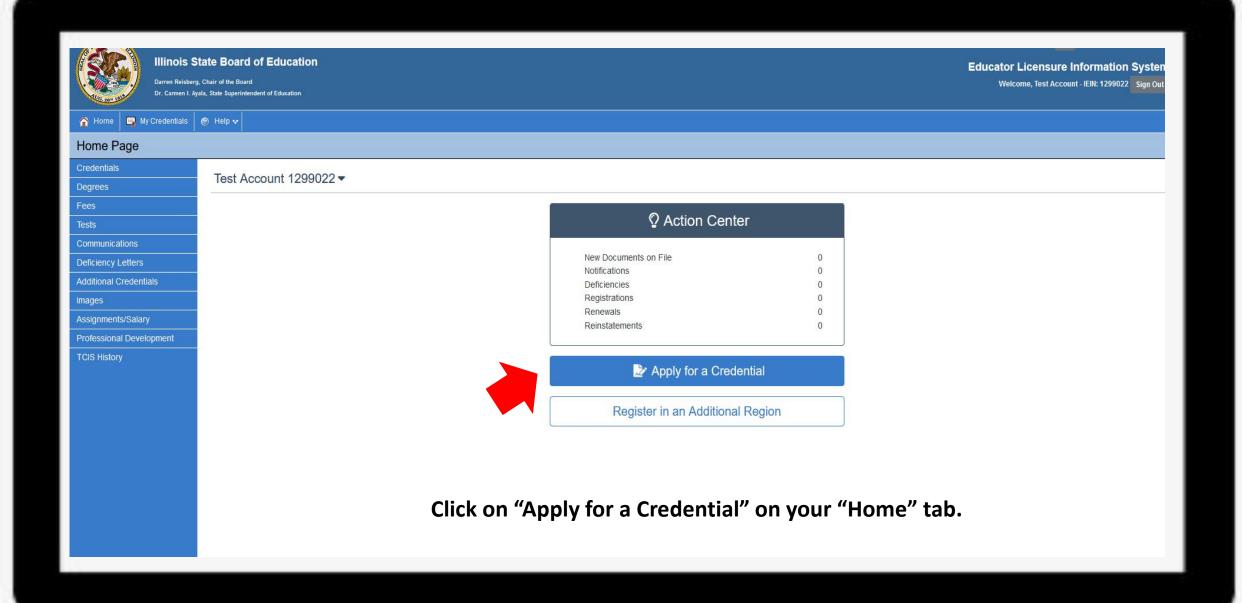

**Educator Licensure Information System** 

Welcome, Test Account - IEIN: 1299022 Sign Out

🟠 Home 📮 My Credentials 🔞 Help 💀

Dr. Carmen I. Ayala, State Superintendent of Education

## Home Page

Credentials

Degrees

Fees

Tests

Communications

Deficiency Letters

Additional Credentials

Images

Assignments/Salary

Professional Development

TCIS History

## **How To Apply for a Short-term Substitute License**

Handheld devices, tablets and Macs are not compatible with our system. Please make sure you are using a desktop or laptop computer for the most optimal experience.







Answer each of the background questions as they apply to you. The last question must be answered "Yes" as this verifies you have answered the background questions truthfully. When finished, click "Next."



Click "Submit Payment" after you review the information on this screen. You will enter your debit, credit, or prepaid card information on the next screen.