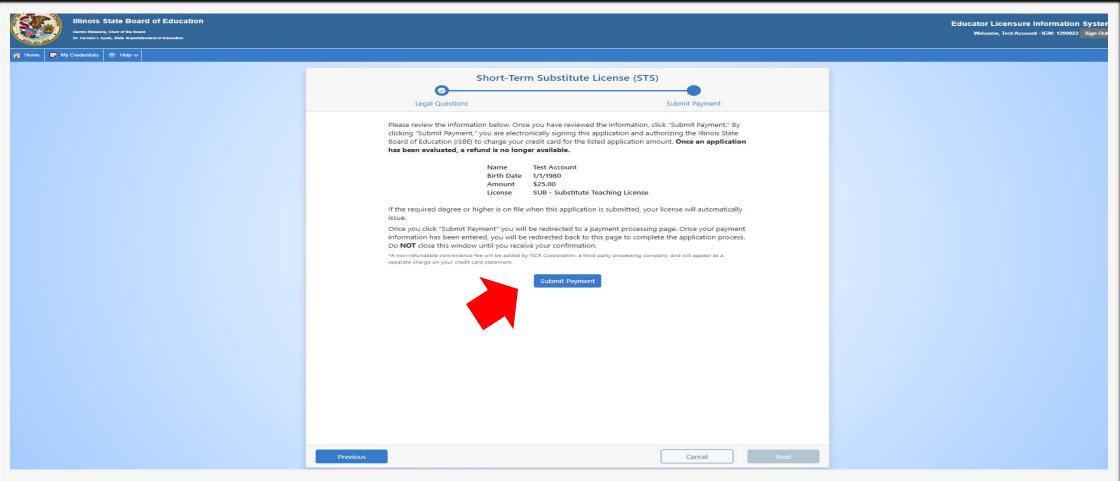

Click "Submit Payment" after you review the information on this screen. You will enter your debit, credit, or prepaid card information on the next screen.