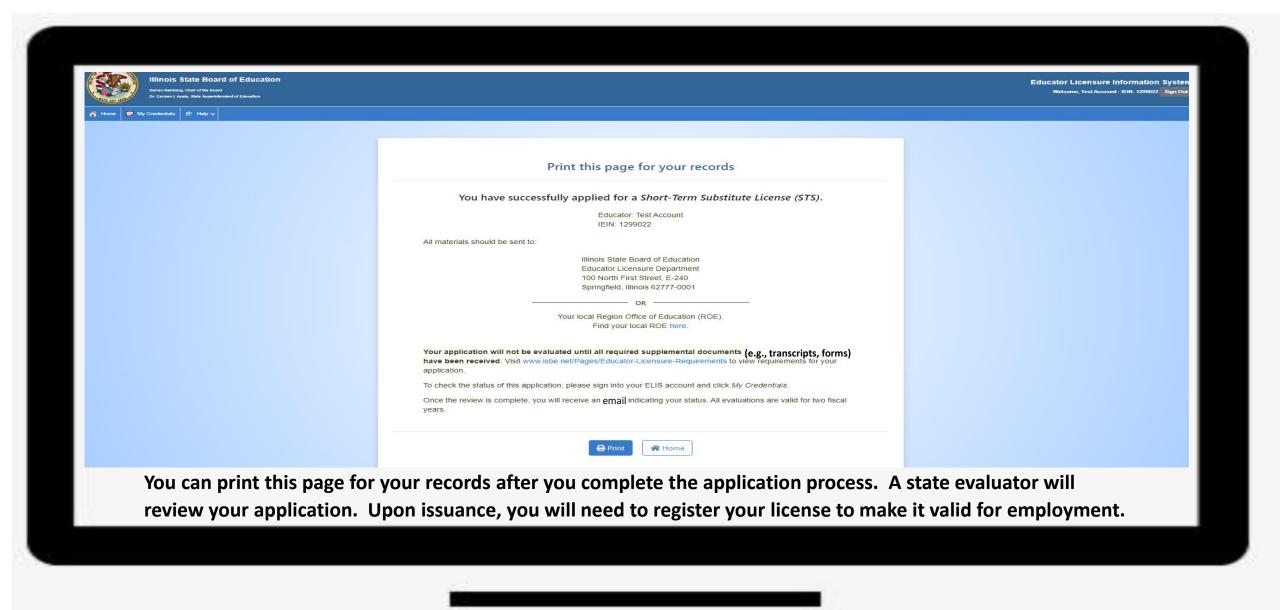

## **How To Apply for a Short-term Substitute License**

Handheld devices, tablets and Macs are not compatible with our system. Please make sure you are using a desktop or laptop computer for the most optimal experience.