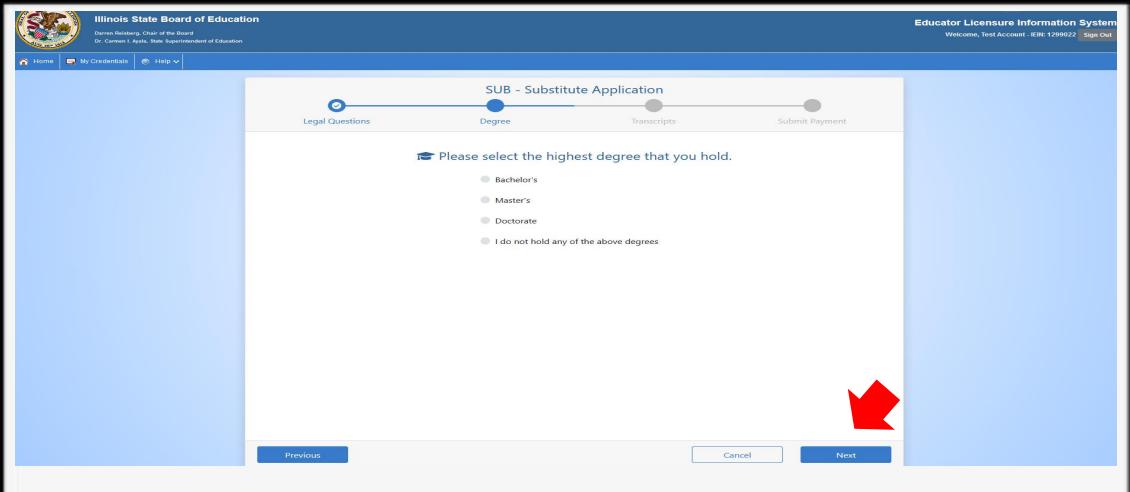

Select the highest degree that you hold and click "Next".

If you have transcripts already on file, they will be listed on this page. You can click "Next" at this point. However, if you do <u>not</u> have any transcripts on file, you will need to add the transcript information on this screen. Click on "Enter Transcript Information" and enter your institution's information then click "Add". Click "Next" when finished.