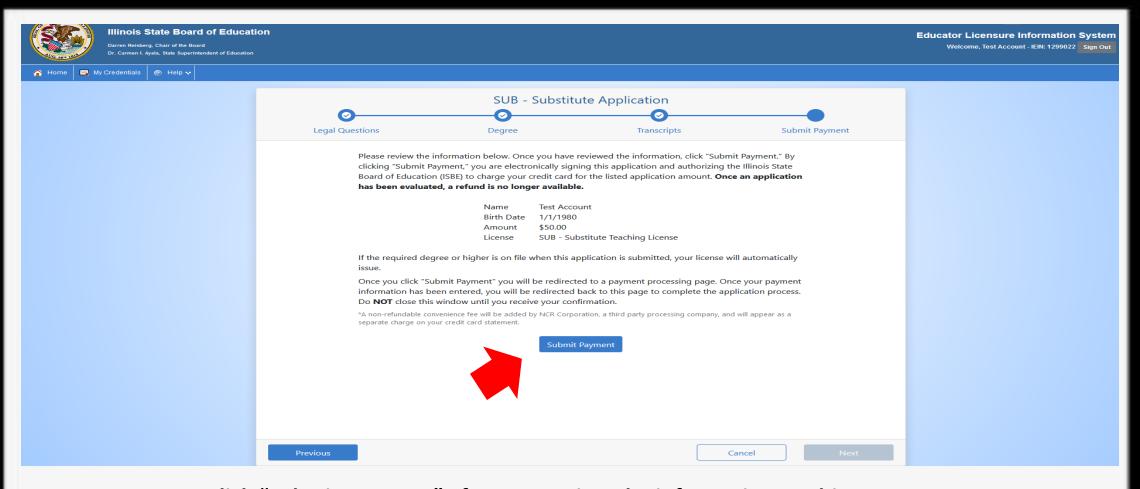

Click "Submit Payment" after you review the information on this screen. You will enter your debit, credit, or prepaid card information on the next screen.