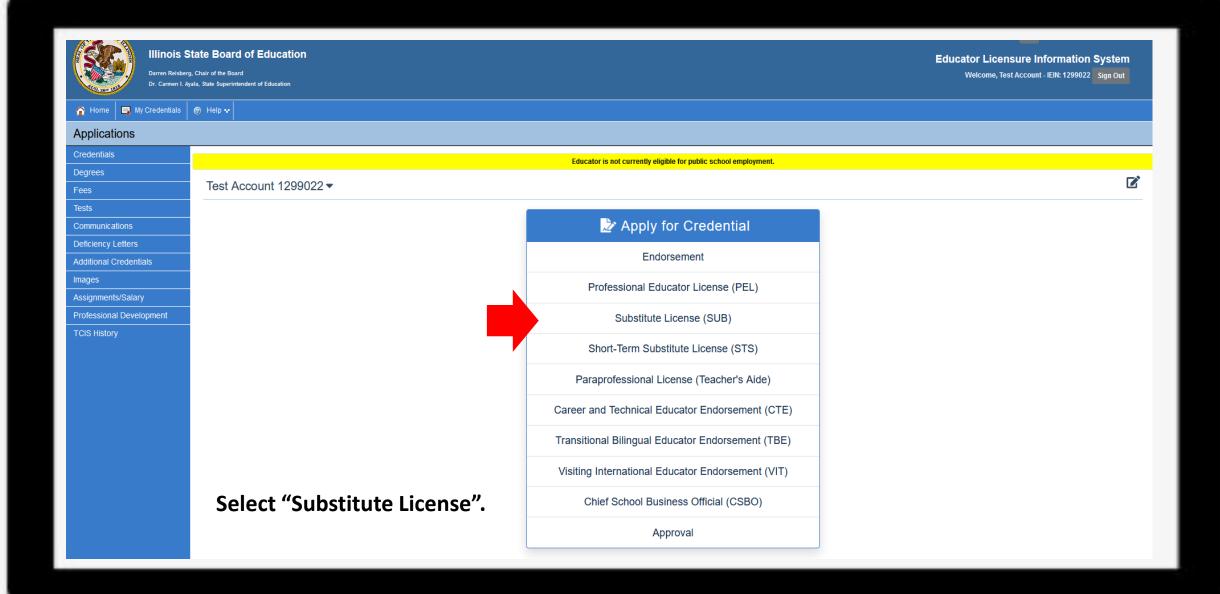

## **How To Apply for a Substitute License**

Handheld devices, tablets and Macs are not compatible with our system. Please make sure you are using a desktop or laptop computer for the most optimal experience.