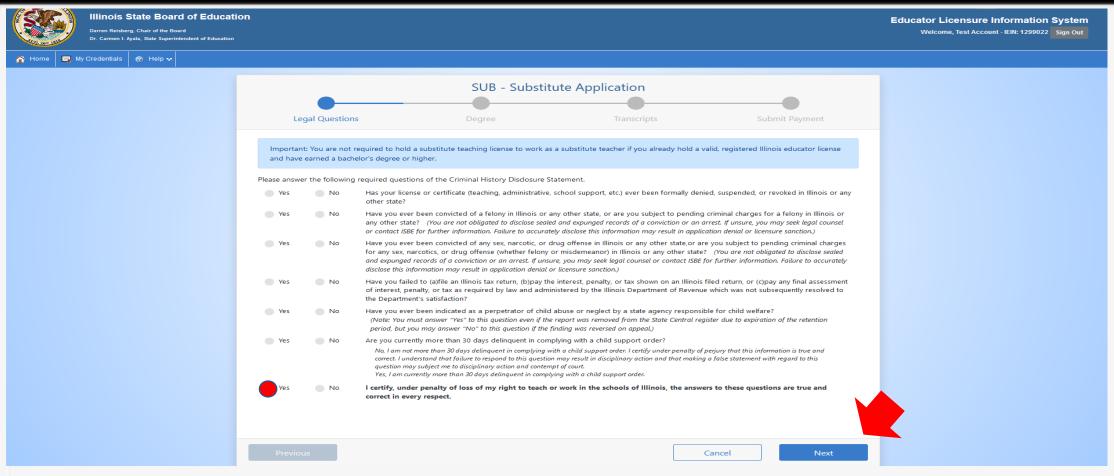

Answer each of the background questions as they apply to you. The last question must be answered "Yes" as this verifies you have answered the background questions truthfully. When finished, click "Next."