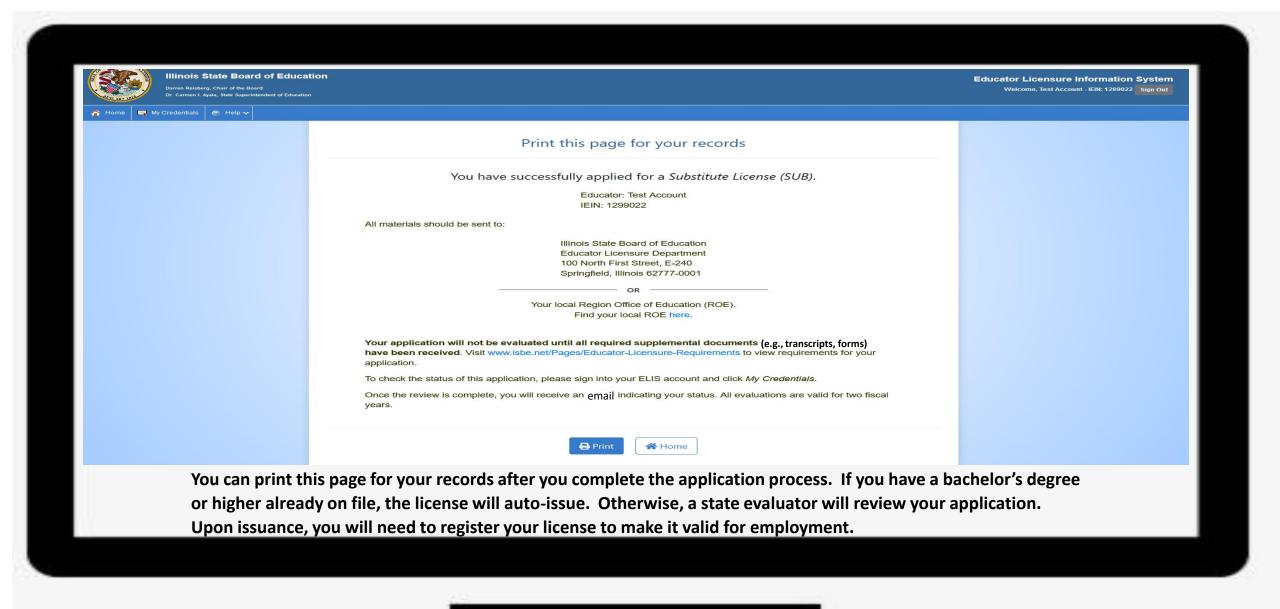

Click "Submit Payment" after you review the information on this screen. You will enter your debit, credit, or prepaid card information on the next screen.