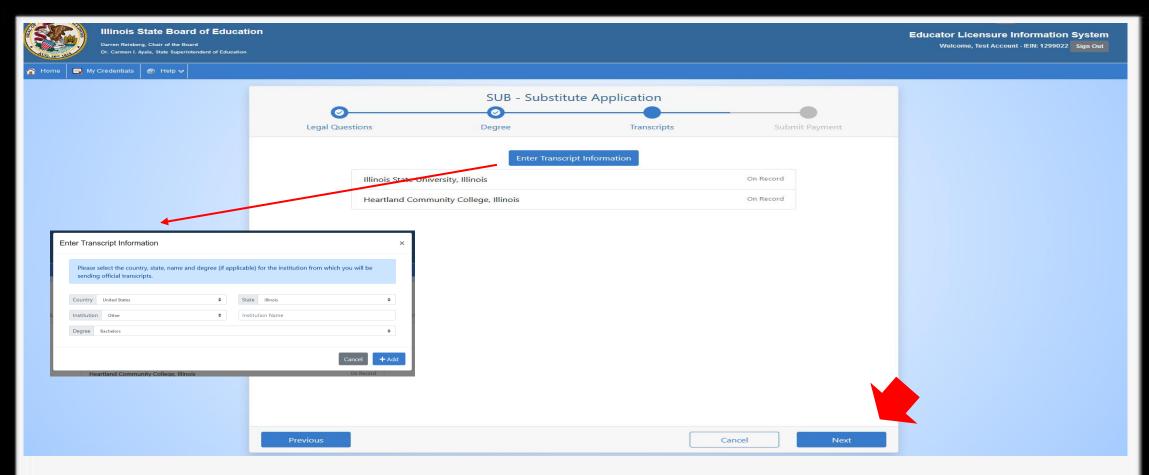

Select the highest degree that you hold and click "Next".

If you have transcripts already on file, they will be listed on this page. You can click "Next" at this point. However, if you do <u>not</u> have any transcripts on file, you will need to add the transcript information on this screen. Click on "Enter Transcript Information" and enter your institution's information then click "Add". Click "Next" when finished.